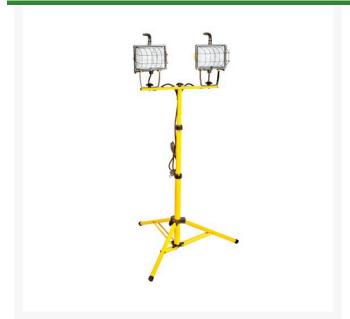

## **Halogen Tripod Work Light**

RE8-00211

## **Details**

Portable telescopic tripod, equipped with twin-head work lights with 500 watt Halogen bulbs, provides a total of 1000 watts of light on your job. Tripod extends 5 feet with adjustable knobs to allow lights to tilt and swivel or be removed for multiple use. Lights feature "S" type base for stability and tempered glass with metal grill for safety. On/off switch on each light. Bulbs and 5' cord included.

- Twin-head work lights
- Two 500 Watt halogen bulbs
- Tripod extend 5'
- Adjustable knobs tilt and swivel lights
- Tempered glass & metal grill for safety
- Each light has on/off switch
- Bulbs and 5' cord included