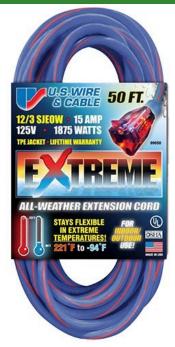

## 50', 12/3 Sjeow, 1875 Watts, Extreme Extension Cord, Lighted End, Blue RE99050

## **Details**

The EXTREME 300V All Weather Extension Cord is constructed of 100% TPE compound providing maximum flexibility, abrasion and oil resistance. Power indicator light shows when power is on. The cords are lightweight and tangle-free. Wire cord sets are double insulated with solid molded plugs. Cords will not mar floors or walls and resistant to abrasion and deterioration from moisture and sunlight. Temperature rating of +221 F to -94 F (+105a to -70 C).