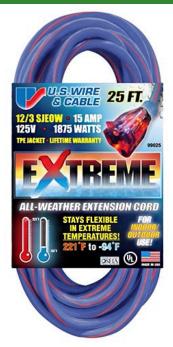

## 25', 12/3 Sjeow, 1875 Watts, Extreme Extension Cord, Lighted End, Blue RE99025

## **Details**

The EXTREME 300V All Weather Extension Cord is constructed of 100% TPE compound providing maximum flexibility, abrasion and oil resistance. Power indicator light shows when power is on. The cords are lightweight and tangle-free. Wire cord sets are double insulated with solid molded plugs. Cords will not mar floors or walls and resistant to abrasion and deterioration from moisture and sunlight. Temperature rating of +221 F to -94 F (+105a to -70 C).