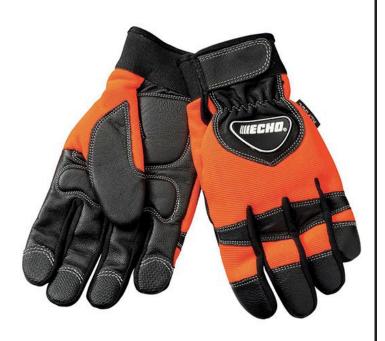

## **Details**

High-quality ECHO CHAINSAW GLOVES come equipped with cut resistant kevlar lining and a foam padding on the palms for vibration reduction with reinforced fingertips and leather knuckles. These gloves are 100% goatskin leather on the front of the gloves, for an optimal firm grip and breathable polyester material on the back of the glove for more comfortable long term useage.

- Extended Gauntlet Cuffs Protect Your Wrists
- EVA Foam Knockle Padding Absorbs Impact and Safeguards Hands
- 3M Thinsulate Traps Warm Air to Help Regulate Temperature
- Water-Resistant Polyester Construction
- Waterproof Membrane Protects from Rain, Sleet and Snow
- Armortex Grip Delivers Gripping Power in Rain, Sleet and Snow
- Machine Washable
- X-Large