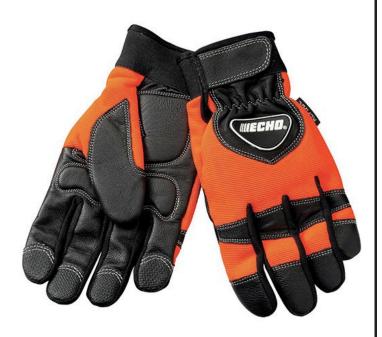

## **Echo Chainsaw Gloves Large**

REC99988801601

## **Details**

Features two layers of Kevlar on the back for cut resistance, foam pads on the palms for vibration reduction, goat skin leather on the front for a firm grip, reinforced finger tips and knuckles, and a Velcro wrist closure.

- Extended Gauntlet Cuffs Protect Your Wrists
- EVA Foam Knockle Padding Absorbs Impact and Safeguards Hands
- 3M Thinsulate Traps Warm Air to Help Regulate Temperature
- Water-Resistant Polyester Construction
- Waterproof Membrane Protects from Rain, Sleet and Snow
- Armortex Grip Delivers Gripping Power in Rain, Sleet and Snow
- Machine Washable
- Large