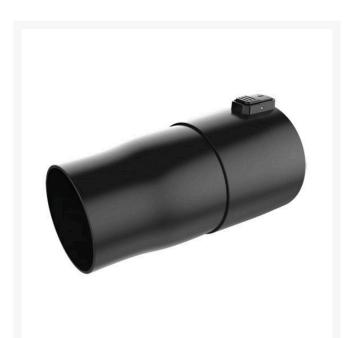

## **EGO Tapered Blower Nozzle**

REGAN6000R

## Details

The EGO Blower Tapered Nozzle provides a concentrated stream of air to increase miles per hour when used with select EGO POWER+ blowers. Add the nozzle accessory to your EGO POWER+ blowers to efficiently clear stubborn debris and wet leaves.

- Nozzle attachment enhances operator control of air flow
- Nozzle attachment enhances operator control of air flow
- Quick Release Button for Easy Use
- Shaped for tighter air control to provide a faster stream of air
- Accessory for the LB5800, LB6500, LBX6000 and LB6150