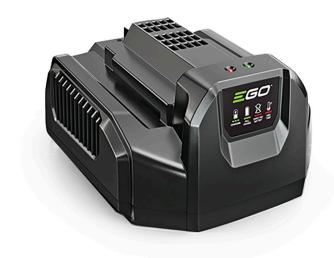

## **EGO 210w Power+ 56 Volt Charger** REGCH2100

## **Details**

The EGO POWER+ 56 Volt Charger boasts industry leading recharge times. In just 40 minutes, a depleted 2.0 Ah battery can be fully recharged with the 56-Volt Charger. The active cooling fan system supports rapid charging without overheating. The quick recharge capability ensures limited downtime with any battery in the EGO platform. Please note: This product is restricted from air freight, and will only be shipped ground freight

- Industry's Leading Recharge Time
- Integrated Fuel Gauge Shows How Much Power is Left in the Battery
- Integrated LED Charge Indicator Lights Shows Charge Amount
- Fan Cooled Preventing Battery and Charger From Overheating
- Charges All EGO POWER+ Batteries
- Approximate Charge Time from Zero to Full Charge as Follows:
- 2..0 Ah Battery 40 Minutes
- 2.5 Ah Battery 50 Minutes
- 4.0 Ah Battery 80 Minutes
- 5.0 Ah Battery 100 Minutes
- 7.5 Ah Battery 145 Minutes
- Complies with CEC Requirements