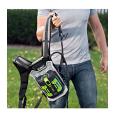

## **Details**

The EGO POWER+ Backpack Link adds more run time and less weight to your EGO tools. The Backpack Link is a universal system allowing the user to put the weight of any EGO battery on your back rather than on the tool or in your hand for convenience. Connect the Backpack Link to any of your handheld EGO tools to reduce fatigue, while providing proper support to accomplish all your landscaping tasks. Constructed with padded shoulder straps, a chest buckle and hook. Carry the weight of the battery on your back, not on the tool. Get the bigger jobs done faster with the POWER+ Backpack Link. Compatible with all EGO POWER+ ARC Lithium batteries (available separately) to deliver Power Beyond Belief.

- Carry Any EGO Battery On Your Back Rather Than On the Tool
- Add More Run Time to Your Handheld Tools, Not Weight
- Suitable for Use with ALL EGO Handheld Tools
- Weather-Resistant Construction
- Compatible with All EGO POWER+ 56V Batteries