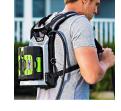

## **Details**

The EGO POWER+ Backpack Link adds more run time and less weight to your EGO tools. The Backpack Link is a universal system allowing the user to put the weight of any EGO battery on your back rather than on the tool or in your hand for convenience. Connect the Backpack Link to any of your handheld EGO tools to reduce fatigue, while providing proper support to accomplish all your landscaping tasks. Constructed with padded shoulder straps, a chest buckle and hook. Carry the weight of the battery on your back, not on the tool. Get the bigger jobs done faster with the POWER+ Backpack Link. Compatible with all EGO POWER+ ARC Lithium batteries (available separately) to deliver Power Beyond Belief.

- Carry Any EGO Battery On Your Back Rather Than On the Tool
- Add More Run Time to Your Handheld Tools, Not Weight
- Suitable for Use with ALL EGO Handheld Tools
- Weather-Resistant Construction
- Compatible with All EGO POWER+ 56V Batteries