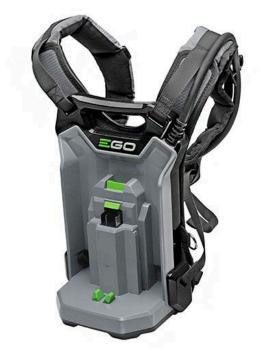

## **Details**

The EGO POWER+ Backpack Link adds more run time and less weight to your EGO tools. The Backpack Link is a universal system allowing the user to put the weight of any EGO battery on your back rather than on the tool or in your hand for convenience. Connect the Backpack Link to any of your handheld EGO tools to reduce fatigue, while providing proper support to accomplish all your landscaping tasks. Constructed with padded shoulder straps, a chest buckle and hook. Carry the weight of the battery on your back, not on the tool. Get the bigger jobs done faster with the POWER+ Backpack Link. Compatible with all EGO POWER+ ARC Lithium batteries (available separately) to deliver Power Beyond Belief.

- Carry Any EGO Battery On Your Back Rather Than On the Tool
- Add More Run Time to Your Handheld Tools, Not Weight
- Suitable for Use with ALL EGO Handheld Tools
- Weather-Resistant Construction
- Compatible with All EGO POWER+ 56V Batteries