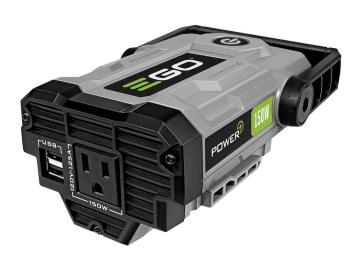

## Details

Introducing the Nexus Escape. Power when you want it, power when you need it. Built tough with a 120-Volt AC power outlet to power anything from a tablet, your lamps, even your TV in a power outage. Compatible with all EGO POWER+ ARC Lithium batteries (sold separately) to deliver Power Beyond Belief.

- Built Tough with a 120V AC Power Outlet & 2 USB Ports
- Power Anything from a Tablet and Laptop While Out and About, Lamps in the House, Even Your TV and Router in a Power Outage
- Use an EGO Battery to Power the Escape
- Battery Sold Separately