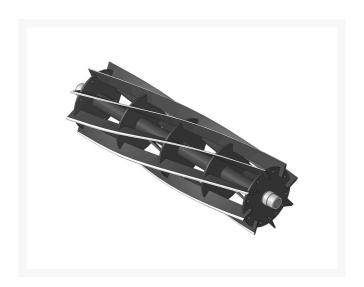

## Reel - 8 Blade 22x7

R107-3264

#### **Details**

R&R Reel blades are manufactured from high carbon-boron alloy steel and then hardened to RC46-49 to match the temper of our bedknives and original equipment bedknives. All R&R Reels are cylindrically ground on bearing surfaces and then relief ground. Reels are then precision computer balanced for extended bearing and reel life. R&R Products Reels are guaranteed against defects in material and workmanship for the life of the reel under normal use.

- High Carbon-Boron Alloy Steel
- Cylindrically Ground on Bearing Surfaces
- Precision Computer Balanced

# Reel - 8 Blade 22x7

R107-3264