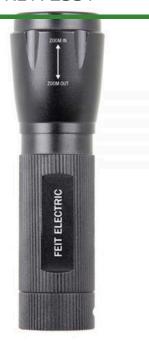

## Feit LED Flashlight - 250 Lumen

**RET72331** 

## **Details**

This Ultra Bright 250 lumen flashlight features high power LEDs, a Sliding Zoom to quickly zoom in and out by simply sliding the head forward and backward plus Strobe Light. Adjustable high beam 250 lumens with low beam 78 lumens. This 4-1/4" length flashlight is convenient for pocket or toolbox. Made of aircraft grade aluminum. Weather Resistant. Impact Resistant. Knurled handles. Wrist Strap.. Requires three "AAA" batteries, not included.

- Low beam 78 lumens
- High beam 250 lumens
- 205 meters high beam range
- 1 hour run time on high beam
- 5 hour run time on low beam
- Knurled handles
- Strobe light
- Aircraft grade aluminum body
- Uses three "AAA" alkaline batteries (not included)
- Weather resistant
- Imapact resistant