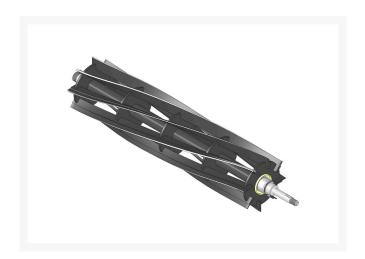

#### **Details**

R&R Reel blades are manufactured from high carbon-boron alloy steel and then hardened to RC46-49 to match the temper of our bedknives and original equipment bedknives. All R&R Reels are cylindrically ground on bearing surfaces and then relief ground. Reels are then precision computer balanced for extended bearing and reel life. R&R Products Reels are guaranteed against defects in material and workmanship for the life of the reel under normal use.

- High Carbon-Boron Alloy Steel
- Cylindrically Ground on Bearing Surfaces
- Precision Computer Balanced