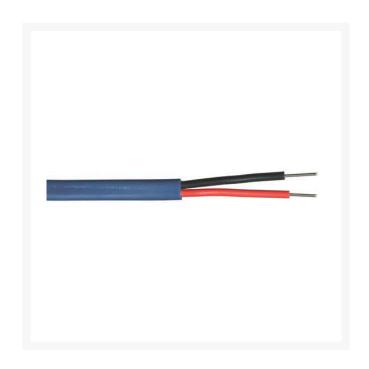

## Wire - 14/2 Maxi Blue 2500'

RG180116-2500

## **Details**

Compatible with RainBird, Baseline and Underhill systems - These decoder systems utilize 14 AWG/2c or 12 AWG/2c "Maxi" cable. See specification number P7072D for available jacket colors of Maxi cable. The decoder cable shall be 14 AWG/2c or 12 AWG/2c "Maxi" cable as shown on the irrigation plans and specifications. The cable shall include two types of UF wires with a PE outer jacket. The colors of the outer jacket shall be as called-for in the irrigation plans and specifications. Paige Electric Co., LP specification number P7072D (http://www.paigewire.com/specs/P7072D.htm)