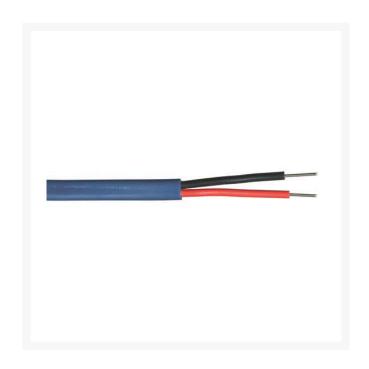

## Wire - 14/2 Maxi Black 2500'

RG180127-2500

## **Details**

Compatible with RainBird, Baseline and Underhill systems - These decoder systems utilize 14 AWG/2c or 12 AWG/2c "Maxi" cable. See specification number P7072D for available jacket colors of Maxi cable. The decoder cable shall be 14 AWG/2c or 12 AWG/2c "Maxi" cable as shown on the irrigation plans and specifications. The cable shall include two types of UF wires with a PE outer jacket. The colors of the outer jacket shall be as called-for in the irrigation plans and specifications. Paige Electric Co., LP specification number P7072D (http://www.paigewire.com/specs/P7072D.htm)