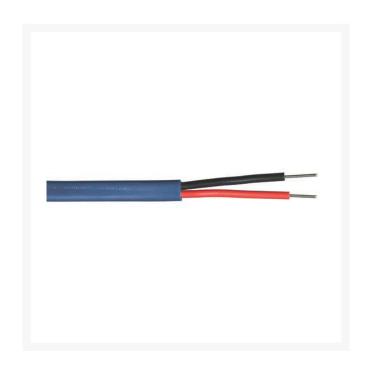

## Wire - 12/2 Maxi Black 2500'

RG180160-2500

## **Details**

Compatible with RainBird, Baseline and Underhill systems - These decoder systems utilize 14 AWG/2c or 12 AWG/2c "Maxi" cable. See specification number P7072D for available jacket colors of Maxi cable. The decoder cable shall be 14 AWG/2c or 12 AWG/2c "Maxi" cable as shown on the irrigation plans and specifications. The cable shall include two types of UF wires with a PE outer jacket. The colors of the outer jacket shall be as called-for in the irrigation plans and specifications. Paige Electric Co., LP specification number P7072D (http://www.paigewire.com/specs/P7072D.htm)