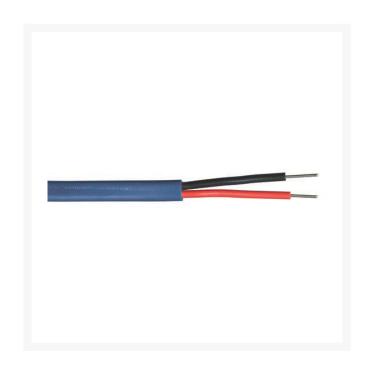

## Wire - 12/2 Maxi Blue 2500'

RG180162-2500

## **Details**

Compatible with RainBird, Baseline and Underhill systems - These decoder systems utilize 14 AWG/2c or 12 AWG/2c "Maxi" cable. See specification number P7072D for available jacket colors of Maxi cable. The decoder cable shall be 14 AWG/2c or 12 AWG/2c "Maxi" cable as shown on the irrigation plans and specifications. The cable shall include two types of UF wires with a PE outer jacket. The colors of the outer jacket shall be as called-for in the irrigation plans and specifications. Paige Electric Co., LP specification number P7072D (http://www.paigewire.com/specs/P7072D.htm)