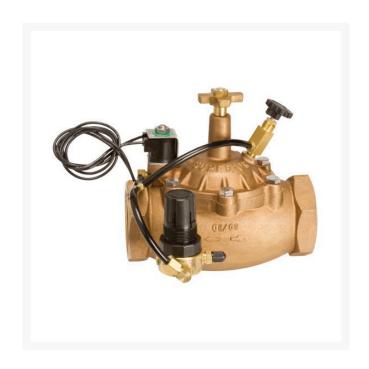

## Valve - Brass 1 NPT VBPRA10

RG20141

## **Details**

The VBPRA Series cast brass pressure regulating valves are suited to special irrigation purposes. They are designed to reduce and regulate elevated pressures to more usable pressure ranges without adversely reducing the flow through the valve. This valve can thus be used as a master mainline pressure regulating valve or as an individual circuit control valve to equalize pressure throughout an irrigation system. Pressure regulation and equalization greatly improve sprinkler and drip performance. These pressure regulating valves are ideal for irrigation systems with contaminated water where precise control of downstream operating pressures is important.