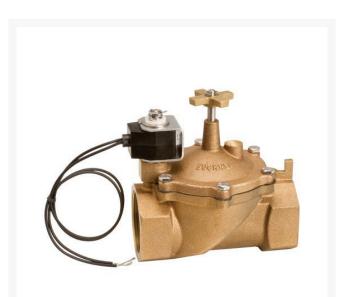

## Valve - Brass 3/4 NPT VBDW07

RG20930

## Details

The VBDW Series contamination-resistant valve features an innovative 3-way solenoid that permits the valve to open fully under most flow conditions. It is made of high quality cast brass and stainless steel for long wear and cost effectiveness. All internal valve components are accessible through the top of the valve for easy maintenance. Especially suited for commercial, industrial or golf course use, this valve may be used either as a remote control valve or a mainline master control valve.