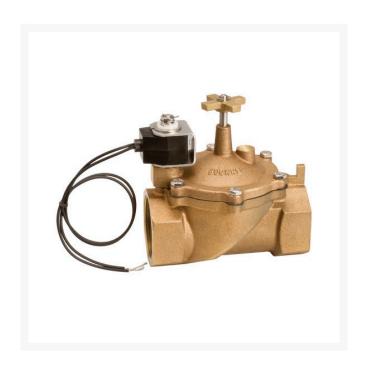

## Valve - Brass 1 NPT VBDW10

RG20931

## **Details**

The VBDW Series contamination-resistant valve features an innovative 3-way solenoid that permits the valve to open fully under most flow conditions. It is made of high quality cast brass and stainless steel for long wear and cost effectiveness. All internal valve components are accessible through the top of the valve for easy maintenance. Especially suited for commercial, industrial or golf course use, this valve may be used either as a remote control valve or a mainline master control valve.