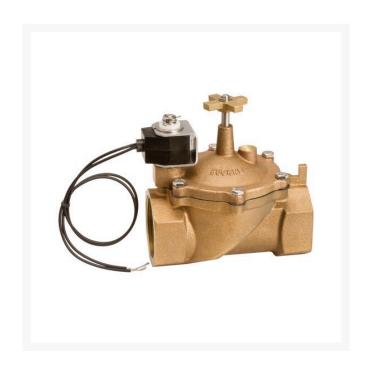

## Valve - Brass 2 NPT VBDW20

RG20934

## **Details**

The VBDW Series contamination-resistant valve features an innovative 3-way solenoid that permits the valve to open fully under most flow conditions. It is made of high quality cast brass and stainless steel for long wear and cost effectiveness. All internal valve components are accessible through the top of the valve for easy maintenance. Especially suited for commercial, industrial or golf course use, this valve may be used either as a remote control valve or a mainline master control valve.