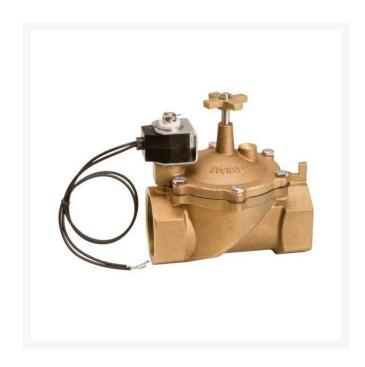

## Valve - Brass 1-1/2 NPT VBDW15

RG20933

## **Details**

The VBDW Series contamination-resistant valve features an innovative 3-way solenoid that permits the valve to open fully under most flow conditions. It is made of high quality cast brass and stainless steel for long wear and cost effectiveness. All internal valve components are accessible through the top of the valve for easy maintenance. Especially suited for commercial, industrial or golf course use, this valve may be used either as a remote control valve or a mainline master control valve.