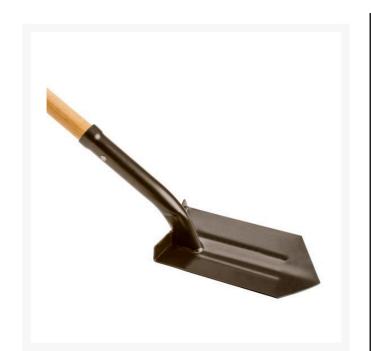

## Trenching Shovel - 4in RG21224

## Details

It's the right tool for irrigation trenching, made of heavy-duty 14-gauge steel that's heat treated and tempered. Prevents mud buildup. Unique full forward turned step and user-friendly neck design. Full-contact socket resists collapsing; handle breakage. Weld joining neck to head outperforms open-back designs. Fine grained northern ash handles.

- Heavy-duty
- Prevents mud build-up
- Full forward turned step
- Full-contact socket
- Weld joining neck to head outperforms openback designs