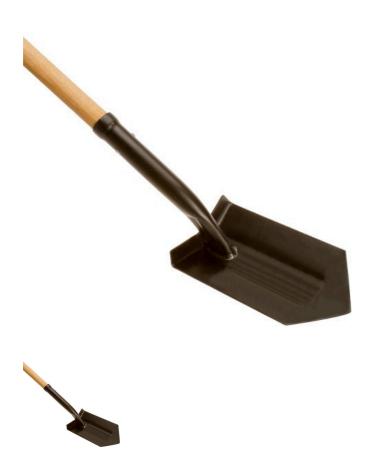

## **Trenching Shovel - 6in** RG21226

## **Details**

It's the right tool for irrigation trenching, made of heavy-duty 14-gauge steel that's heat treated and tempered. Prevents mud buildup. Unique full forward turned step and user-friendly neck design. Full-contact socket resists collapsing; handle breakage. Weld joining neck to head outperforms open-back designs. Fine grained northern ash handles.

- Heavy-duty, 14-gauge heat-treated and tempered steel
- Fine-grain northern ash handle
- 6" x 11" head
- Prevents mud build-up
- Full forward turned step
- Full-contact socket