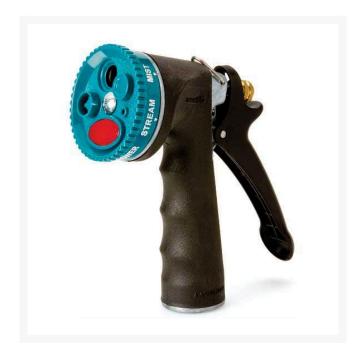

### Details

Comfortable cushioned vinyl grip nozzle on a heavyduty die cast metal body. The Select-a-Spray 5position dial features 7 spray patterns including Full Action (cone, sharp stream, full flow), Gentle Shower, Jet, Flood and Mist. Hold-open clip for continuous spraying. Rust resistant stainless steel spring. Lifetime leak-proof seal.

- Heavy-duty die-cast metal with vinyl grip nozzle
- Lifetime leak-proof seal
- 5-position dial
- 7 spray patterns
- Rust resistant stainless steel spring