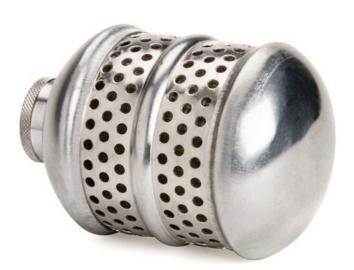

## Metal Bubbler Nozzle RG2352

## Details

Some fragile plants and flowers require a lighter touch. This bubbler delivers water into the soil, preventing erosion and water waste. Protect your plants and the dirt around them with a soft, bubbling flow of water that quickly absorbs into the ground. Spot-water garden beds, container gardens, vegetables and flowers with a flow aimed directly at the roots, without disturbing surrounding soil. Attach to end of hose to allow water to gently soak into ground without erosion. Ideal for watering delicate plants that will not tolerate direct spray.

- Gently soak bedding plants without erosion
- Metal Nozzle

Specifications

Manufacturer Material Gilmour Metal

...