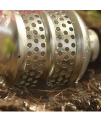

## Details

Some fragile plants and flowers require a lighter touch. This bubbler delivers water into the soil, preventing erosion and water waste. Protect your plants and the dirt around them with a soft, bubbling flow of water that quickly absorbs into the ground. Spot-water garden beds, container gardens, vegetables and flowers with a flow aimed directly at the roots, without disturbing surrounding soil. Attach to end of hose to allow water to gently soak into ground without erosion. Ideal for watering delicate plants that will not tolerate direct spray.