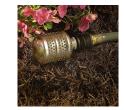

## Details

Some fragile plants and flowers require a lighter touch. This bubbler delivers water into the soil, preventing erosion and water waste. Protect your plants and the dirt around them with a soft, bubbling flow of water that quickly absorbs into the ground. Spot-water garden beds, container gardens, vegetables and flowers with a flow aimed directly at the roots, without disturbing surrounding soil. Attach to end of hose to allow water to gently soak into ground without erosion. Ideal for watering delicate plants that will not tolerate direct spray.