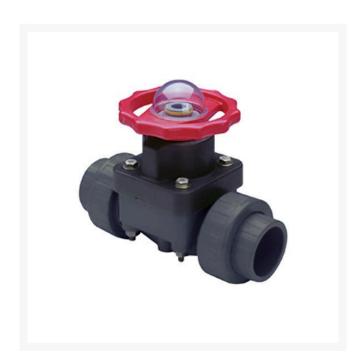

## **1-1/2 PVC Diaphragm Valve EPDM** RG2729015

## **Details**

This full-featured valve is engineered to provide accurate throttling control and shutoff for industrial, chemical and water treatment applications. Weir type design eliminates entrapped fluids in valve and is excellent for handling liquids with suspended solids, viscous fluids and slurries. Available in PVC, CPVC and Glass Filled Polypropylene with a variety of Diaphragm material options. PVC & CPVC 1/2" - 2" valves with Flanged Body, Spigot Body or True Union style Socket & Thread ends or Optional Special Reinforced (SR) Threads, and sizes 2-1/2" - 8" with Flanged Body. Polypropylene 1/2" - 2" valves with True Union style Special Reinforced (SR) Threaded ends and sizes 2-1/2" - 8" with Flanged Body. Pressure Rating @ 73F (23C), Water 1/2" - 2"235 psi 1/2" - 4" Flanged & Valves w/PTFE Diaphragms 150 psi 6"100 psi 8"75 psi Maximum Service Temperature PVC = 140F (60C) CPVC = 200F (93C) PP = 180F (82C) Temperature/Pressure De-ratings Apply. No Lubricants in Media Contact Area.