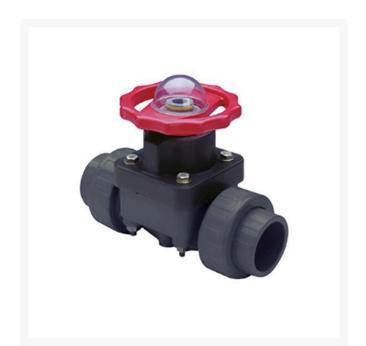

## 1/2 PVC Ptfe Diaphragm Valve EPDM

## Specifications

Manufacturer Fitting Size Seal Type Spears 1/2 EPDM