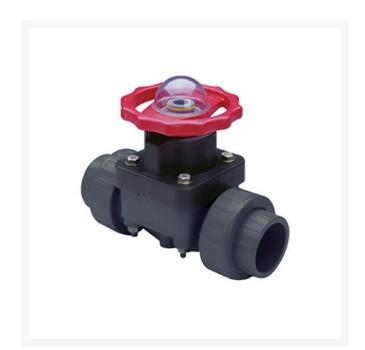

## 2 PVC Ptfe Diaphragm Valve EPDM

## Details

This full-featured valve is engineered to provide accurate throttling control and shutoff for industrial, chemical and water treatment applications. Weir type design eliminates entrapped fluids in valve and is excellent for handling liquids with suspended solids, viscous fluids and slurries. Available in PVC, CPVC and Glass Filled Polypropylene with a variety of Diaphragm material options. PVC & CPVC 1/2" - 2" valves with Flanged Body, Spigot Body or True Union style Socket & Thread ends or Optional Special Reinforced (SR) Threads, and sizes 2-1/2" - 8" with Flanged Body. Polypropylene 1/2" - 2" valves with True Union style Special Reinforced (SR) Threaded ends and sizes 2-1/2" - 8" with Flanged Body. Pressure Rating @ 73F (23C), Water 1/2" - 2"235 psi 1/2" - 4" Flanged & Valves w/PTFE Diaphragms 150 psi 6"100 psi 8"75 psi Maximum Service Temperature PVC = 140F (60C) CPVC = 200F (93C) PP = 180F (82C) Temperature/Pressure De-ratings Apply. No Lubricants in Media Contact Area.