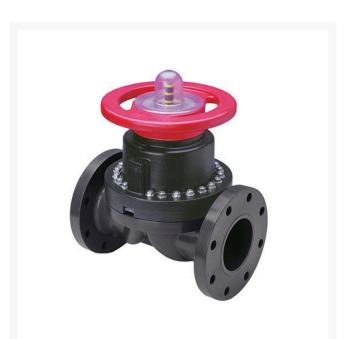

## 1 PVC Dphgm Valve Flg w/Viton

RG2733010

This full-featured PVC valve is engineered to provide accurate throttling control and shutoff for industrial, chemical and water treatment applications. Weirtype design eliminates entrapped fluids in valve and is excellent for handling liquids with suspended solids, viscous fluids and slurries. Available with a variety of Diaphragm material options. Easy-grip, high-impact polypropylene handwheel. Built-in, clear-view position indicator. Stainless steel external hardware.