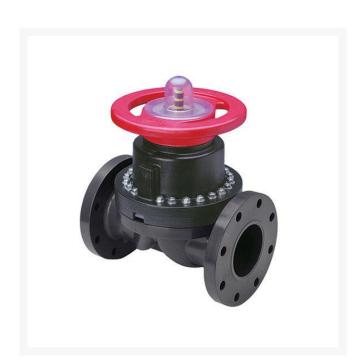

## **Details**

This full-featured PVC valve is engineered to provide accurate throttling control and shutoff for industrial, chemical and water treatment applications. Weirtype design eliminates entrapped fluids in valve and is excellent for handling liquids with suspended solids, viscous fluids and slurries. Available with a variety of Diaphragm material options. Easy-grip, high-impact polypropylene handwheel. Built-in, clear-view position indicator. Stainless steel external hardware.

## **Specifications**

Manufacturer Spears
Fitting Size 1-1/2
Seal Type Viton