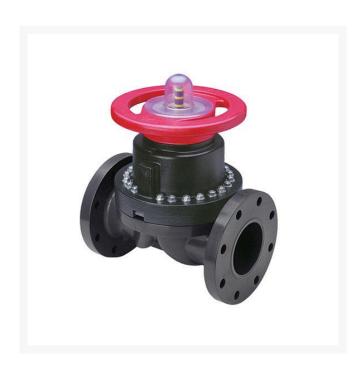

## **Details**

This full-featured PVC valve is engineered to provide accurate throttling control and shutoff for industrial, chemical and water treatment applications. Weirtype design eliminates entrapped fluids in valve and is excellent for handling liquids with suspended solids, viscous fluids and slurries. Available with a variety of Diaphragm material options. Easy-grip, high-impact polypropylene handwheel. Built-in, clear-view position indicator. Stainless steel external hardware.