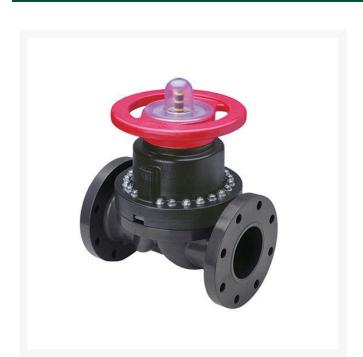

## **2 PVC/Ptfe Lined Dphgm Valve Flg** RG2793T020

## **Details**

This full-featured PVC valve is engineered to provide accurate throttling control and shutoff for industrial, chemical and water treatment applications. Weirtype design eliminates entrapped fluids in valve and is excellent for handling liquids with suspended solids, viscous fluids and slurries. Available with a variety of Diaphragm material options. Easy-grip, high-impact polypropylene handwheel. Built-in, clear-view position indicator. Stainless steel external hardware.

## **Specifications**

Manufacturer Spears
Fitting Size 2
Seal Type EPDM

**GA Power Equipment Spares** 11 Sodium St Narangba, 4504 1300 363 004