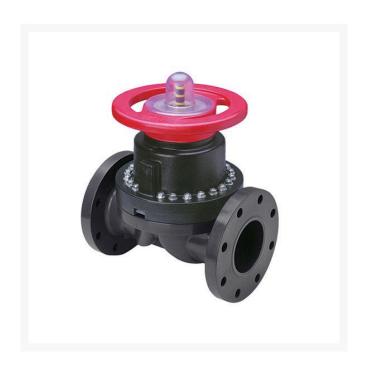

## **3 PVC Ptfe Dphgm Valve Flg**

RG2793T030

## **Details**

This full-featured PVC valve is engineered to provide accurate throttling control and shutoff for industrial, chemical and water treatment applications. Weirtype design eliminates entrapped fluids in valve and is excellent for handling liquids with suspended solids, viscous fluids and slurries. Available with a variety of Diaphragm material options. Easy-grip, high-impact polypropylene handwheel. Built-in, clear-view position indicator. Stainless steel external hardware.

## **Specifications**

Manufacturer Spears
Fitting Size 3
Seal Type EPDM

**GA Power Equipment Spares** 11 Sodium St Narangba, 4504 1300 363 004

https://rgs.rrproducts.com/