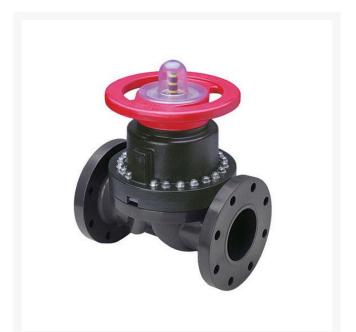

## Details

This full-featured PVC valve is engineered to provide accurate throttling control and shutoff for industrial, chemical and water treatment applications. Weirtype design eliminates entrapped fluids in valve and is excellent for handling liquids with suspended solids, viscous fluids and slurries. Available with a variety of Diaphragm material options. Easy-grip, high-impact polypropylene handwheel. Built-in, clear-view position indicator. Stainless steel external hardware.

## Specifications

| Manufacturer | Spears |
|--------------|--------|
| Fitting Size | 1/2    |
| Seal Type    | Viton  |