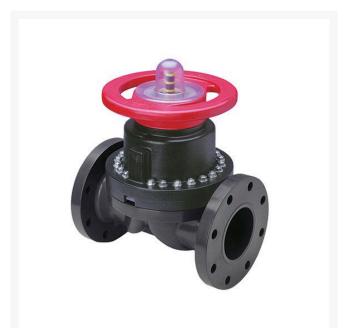

## 3/4 PVC/Vtf Line Dphgm Valve Flg

RG2793VT007

## Details

This full-featured PVC valve is engineered to provide accurate throttling control and shutoff for industrial, chemical and water treatment applications. Weirtype design eliminates entrapped fluids in valve and is excellent for handling liquids with suspended solids, viscous fluids and slurries. Available with a variety of Diaphragm material options. Easy-grip, high-impact polypropylene handwheel. Built-in, clear-view position indicator. Stainless steel external hardware.

Specifications

Manufacturer Seal Type Spears Viton