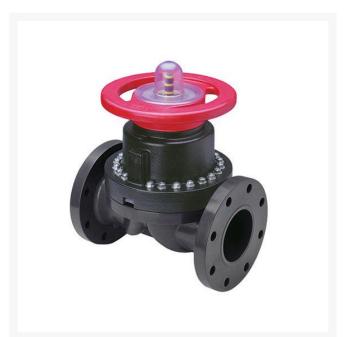

## 1-1/4 PVC/Vtf Line Dphgm Valve Flg

RG2793VT012

## Details

This full-featured PVC valve is engineered to provide accurate throttling control and shutoff for industrial, chemical and water treatment applications. Weirtype design eliminates entrapped fluids in valve and is excellent for handling liquids with suspended solids, viscous fluids and slurries. Available with a variety of Diaphragm material options. Easy-grip, high-impact polypropylene handwheel. Built-in, clear-view position indicator. Stainless steel external hardware.