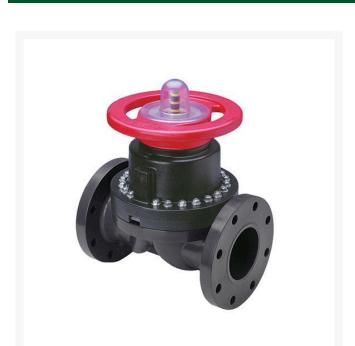

## **Details**

This full-featured PVC valve is engineered to provide accurate throttling control and shutoff for industrial, chemical and water treatment applications. Weirtype design eliminates entrapped fluids in valve and is excellent for handling liquids with suspended solids, viscous fluids and slurries. Available with a variety of Diaphragm material options. Easy-grip, high-impact polypropylene handwheel. Built-in, clear-view position indicator. Stainless steel external hardware.

## **Specifications**

Manufacturer Spears
Fitting Size 2
Seal Type Viton

**GA Power Equipment Spares** 11 Sodium St Narangba, 4504 1300 363 004