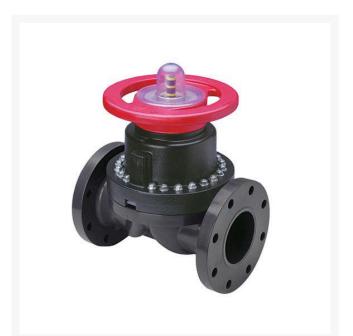

## Details

This full-featured PVC valve is engineered to provide accurate throttling control and shutoff for industrial, chemical and water treatment applications. Weirtype design eliminates entrapped fluids in valve and is excellent for handling liquids with suspended solids, viscous fluids and slurries. Available with a variety of Diaphragm material options. Easy-grip, high-impact polypropylene handwheel. Built-in, clear-view position indicator. Stainless steel external hardware.