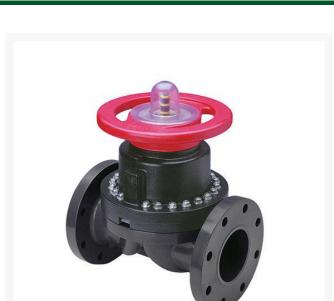

## **3 PVC/Vtf Dphgm Valve Flg** RG2793VT030

## **Details**

This full-featured PVC valve is engineered to provide accurate throttling control and shutoff for industrial, chemical and water treatment applications. Weirtype design eliminates entrapped fluids in valve and is excellent for handling liquids with suspended solids, viscous fluids and slurries. Available with a variety of Diaphragm material options. Easy-grip, high-impact polypropylene handwheel. Built-in, clear-view position indicator. Stainless steel external hardware.

## **Specifications**

Manufacturer Spears
Fitting Size 3
Seal Type Viton

**GA Power Equipment Spares** 11 Sodium St Narangba, 4504 1300 363 004