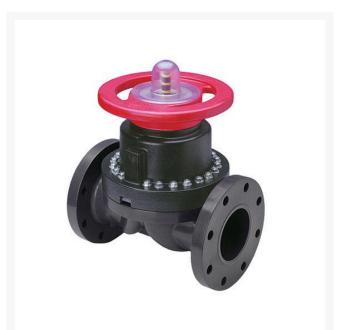

## Details

This full-featured PVC valve is engineered to provide accurate throttling control and shutoff for industrial, chemical and water treatment applications. Weirtype design eliminates entrapped fluids in valve and is excellent for handling liquids with suspended solids, viscous fluids and slurries. Available with a variety of Diaphragm material options. Easy-grip, high-impact polypropylene handwheel. Built-in, clear-view position indicator. Stainless steel external hardware.