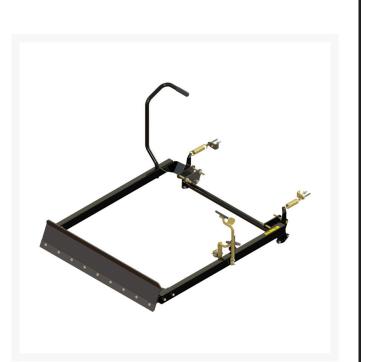

# **Front Manual Blade Attachment**

R08714

### Details

Uneven areas are easily leveled with the Manual Front Blade attachment. Designed with a springassisted steel blade to easily raise and lower, an additional foot lever to apply greater down pressure and a lock to secure in place.

Please note: Due to excessive air freight charges, this item will be shipped ground freight.

- Easily level uneven areas
- Spring assisted steel blade to easily raise and lower