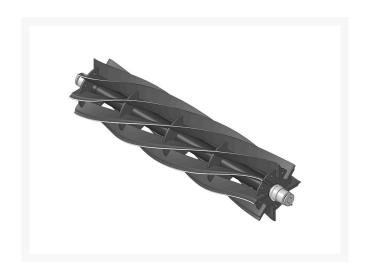

# Reel - 8 Blade 22x5

R108-9071

#### **Details**

R&R Reel blades are manufactured from high carbon-boron alloy steel and then hardened to RC46-49 to match the temper of our bedknives and original equipment bedknives. All R&R Reels are cylindrically ground on bearing surfaces and then relief ground. Reels are then precision computer balanced for extended bearing and reel life. R&R Products Reels are guaranteed against defects in material and workmanship for the life of the reel under normal use.

- High Carbon-Boron Alloy Steel
- Cylindrically Ground on Bearing Surfaces
- Precision Computer Balanced

# **Specifications**

Manufacturer R&R Products
Reel Blades 8 Blade
Reel Diameter 5 in
Reel Length 22 in