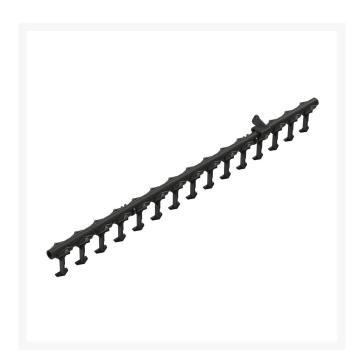

## **Mid-Mount Weeder Toolbar**

R08732

## **Details**

The Mid-Mount Weeder Toolbar is designed with 15 cultivation-style tines to remove weeds and grass from unwanted areas before raking or to level sand eliminating washboarding. Use with R08731G (Green) or R08731 (Red) Mid-Mount Toolbar.

- Removes unwanted weeds and grass
- Use to level sand elimating bumps or washboarding
- Use with Mid-Mount Toolbar System