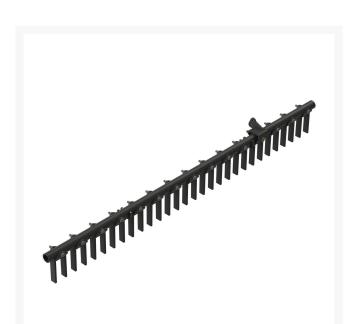

## **Mid-Mount Scarifier Toolbar** R08734

## Details

Remove and sweep large amounts of thatch from below the root zone to allow air and topdressing to enter. Attach to Mid-Mount Toolbar System.

- Easily remove and sweep thatch from below the root zone
- Attach to Mid-Mount Toolbar System