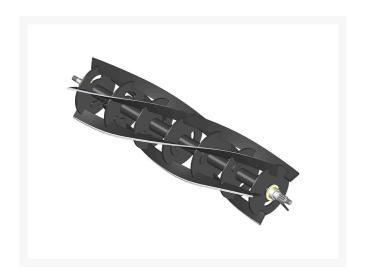

#### **Details**

R&R Reel blades are manufactured from high carbon-boron alloy steel and then hardened to RC46-49 to match the temper of our bedknives and original equipment bedknives. All R&R Reels are cylindrically ground on bearing surfaces and then relief ground. Reels are then precision computer balanced for extended bearing and reel life. R&R Products Reels are guaranteed against defects in material and workmanship for the life of the reel under normal use.

- High Carbon-Boron Alloy Steel
- Cylindrically Ground on Bearing Surfaces
- Precision Computer Balanced

## Replaces

Toro 11-6869

## **Fits Models**

Toro Reelmaster Fairway