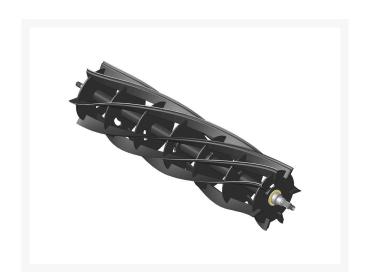

# **Reel - 7 Blade** R11-6879

#### **Details**

R&R Reel blades are manufactured from high carbon-boron alloy steel and then hardened to RC46-49 to match the temper of our bedknives and original equipment bedknives. All R&R Reels are cylindrically ground on bearing surfaces and then relief ground. Reels are then precision computer balanced for extended bearing and reel life. R&R Products Reels are guaranteed against defects in material and workmanship for the life of the reel under normal use.

- High Carbon-Boron Alloy Steel
- Cylindrically Ground on Bearing Surfaces
- Precision Computer Balanced