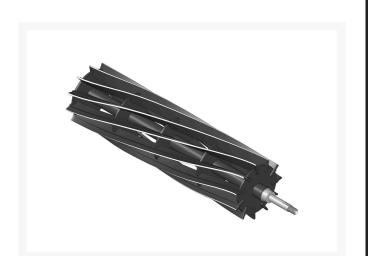

### Reel - 11 Blade R110-2310

#### Details

R&R Reel blades are manufactured from high carbon-boron alloy steel and then hardened to RC46-49 to match the temper of our bedknives and original equipment bedknives. All R&R Reels are cylindrically ground on bearing surfaces and then relief ground. Reels are then precision computer balanced for extended bearing and reel life. R&R Products Reels are guaranteed against defects in material and workmanship for the life of the reel under normal use.

- High Carbon-Boron Alloy Steel
- Cylindrically Ground on Bearing Surfaces
- Precision Computer Balanced