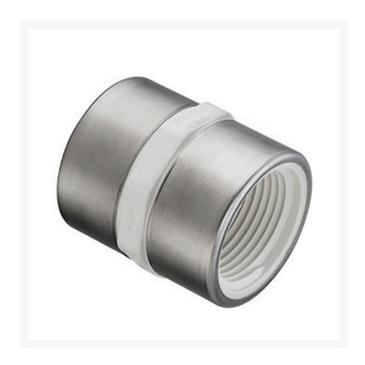

## 3/4 PVC Coupling (Srfpt) SCH40

RG430007SR

## **Details**

Threaded Brass Insert and Stainless Steel Collar are molded in place as an integral part of each fitting for superior strength. Secondary O-ring seal compensates for expansion and contraction variations between materials. Low profile design accommodates streamline installation. NOT FOR USE WITH COMPRESSED AIR OR GASES