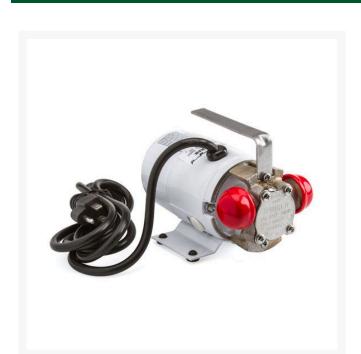

## **Details**

This powerful, non-submersible, 115 volt AC pump delivers peak performance whenever you need to pump water. Instant self-priming allows for immediate delivery or instant emergency dewatering. When electrical power is not readily available, its potent 12 volt DC pump is ready to work. Simple but safe battery hook-up allows for immediate pumping capabilities. Reverse the poles and reverse the flow direction. Garden hose inlet.