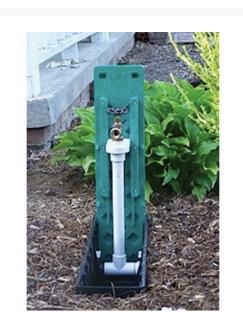

## **The Waterbox - Green** RG522G

## Details

Designed to hide a faucet in a convenient location, this heavy-duty poly box, 5" W x 22" L x 6" D is recessed at ground level. When the lid is opened, a standard faucet attached to the lid appears standing 12" above ground. With the automatic lock-in-place lid, the faucet is ready to water. To hide the faucet when not in use, simply close the lid. Requires 3/4" supply line on each side of the box. Mow-over design. Green cover.